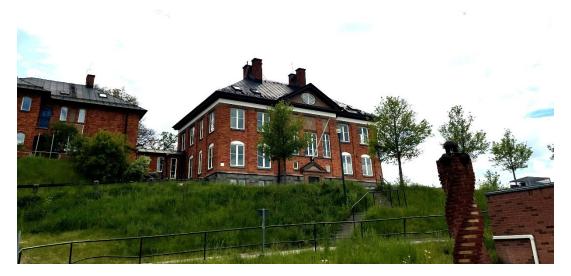

Telefon: Ange telefon

E-post: Ange e-post

www.su.se

In front of you, there is a meadow. Take the left path, across the lawn with the apple trees towards the brick buildings, to get to Accelerator.

In the other direction, turning to your right, you will see an older brick building on a hill. This is Score. Take the stairs up the hill to get there.