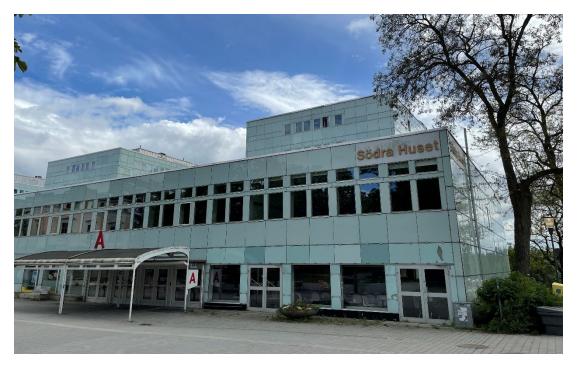

To get to Södra Huset ("The Southern House"), continue the path past Aula Magna, and past another building ("Allhuset"), then turn right towards the light blue high-rises. This is Södra Huset.

Find building E by walking alongside this building until you come to the entrance marked with the corresponding letter (FED). It is located at the end.

It is also possible to walk to Campus Frescati from KTH. You will then enter the campus from the opposite direction, seeing the light blue "Södra huset" first. You can enter the building from this direction from the A entrance, and then walk inside the building to the E part.