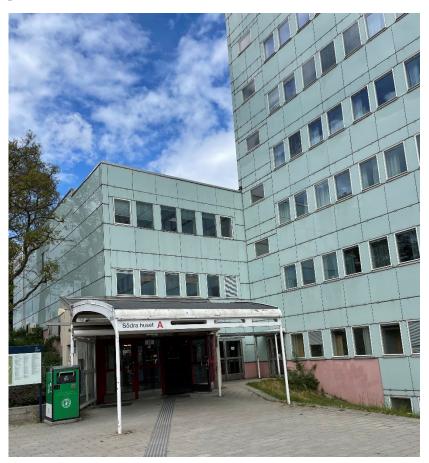

It is also possible to walk to Campus Frescati from KTH. You will then enter the campus from the opposite direction, seeing the light blue "Södra huset" first. You can enter the building from this direction from the A entrance, and then walk inside the building to the E part.