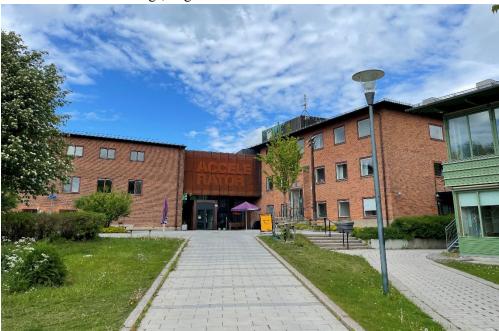

Telefon: Ange telefon

E-post: Ange e-post

www.su.se

In front of you, there is a meadow. Take the left path, across the lawn with the apple trees towards the brick buildings, to get to Accelerator.

In the other direction, turning to your right, you will see an older brick building on a hill. This is Score. Take the stairs up the hill to get there.