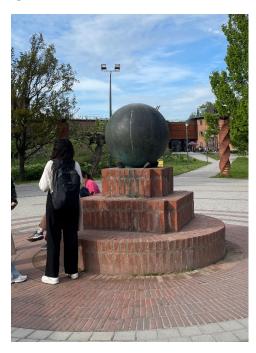

Coming from the underground ("T-bana", stop "Universitetet") or the bus (bus 50 from Odenplan, get off at "Universitetet" or bus 670 from Tekniska högskolan, get off at "Universitetet Norra"), walk straight ahead to a sculpture with a large sphere on top of squares.